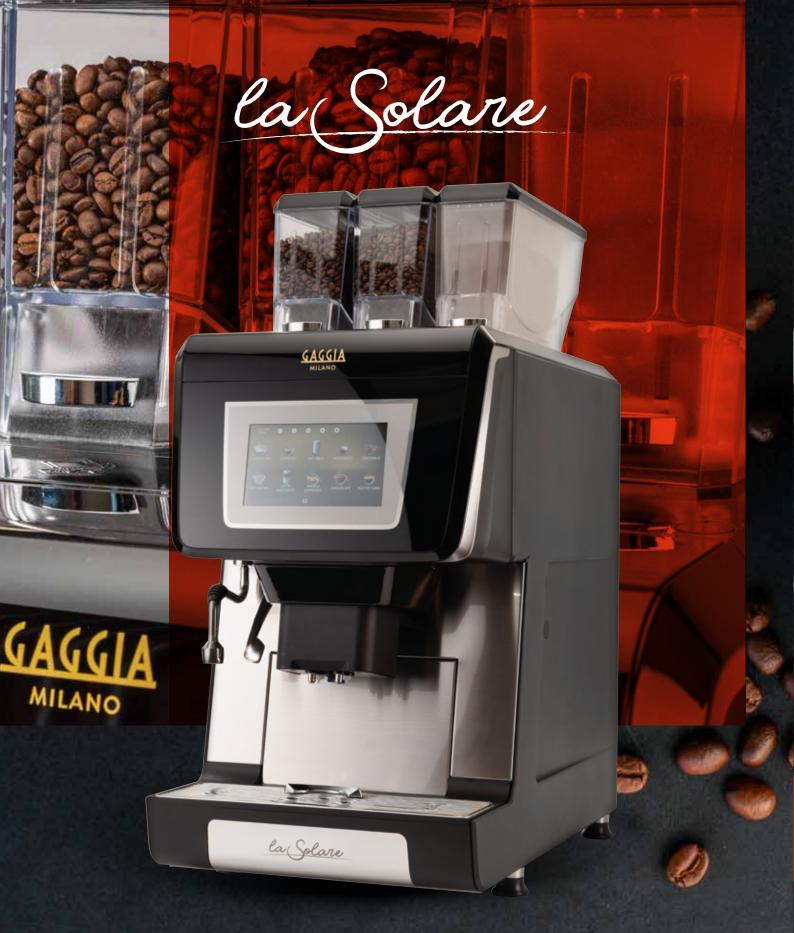

### **LIGHT UP YOUR BREAK!**

La Solare is the new, fully automatic coffee machine by Gaggia Milano. It is the culmination of a series of cutting-edge technological advances, designed to enhance one of the most important rituals of the day: the coffee break.

### SYNONYMOUS WITH INNOVATION

With La Solare, you can offer customers beverages that combine the flavour of freshly ground coffee beans with the creaminess of fresh milk.

It's the perfect machine for all kinds of locations, from cafés to pastry shops; in retail or in hospitality.

## REFINED PROFILES

The elegance of an iconic brand like Gaggia Milano is self-evident in the refined lines that characterize the design of La Solare. Its aluminium profiles with their inherent sparkle, the LED-illuminated dispensing area and the gleaming stainless-steel components are just some of the features of La Solare demonstrating the attention to detail that has been lavished on this machine ever since the design stage.

# A USER-FRIENDLY EXPERIENCE

We've used the same meticulous attention to detail to ensure that La Solare is intuitive and easy to. In fact, in self-service mode, which is accessible via the 7-inch touchscreen, customers can easily select and customize their own drinks.

## AN ENHANCED MILK SYSTEM

La Solare has been designed to deliver high-quality, hot foamed milk-based beverages, time after time, year after year. What's more, its innovative on-board milk technology offers a couple of great advantages, for consumers and unskilled personnel alike.

# THE NEW Z4000 iX COFFEE GROUP

Z4000 iX is the innovative technology that further enhances the high-performing coffee technology that's part and parcel of Gaggia Milano's entire range of fully automatic machines.