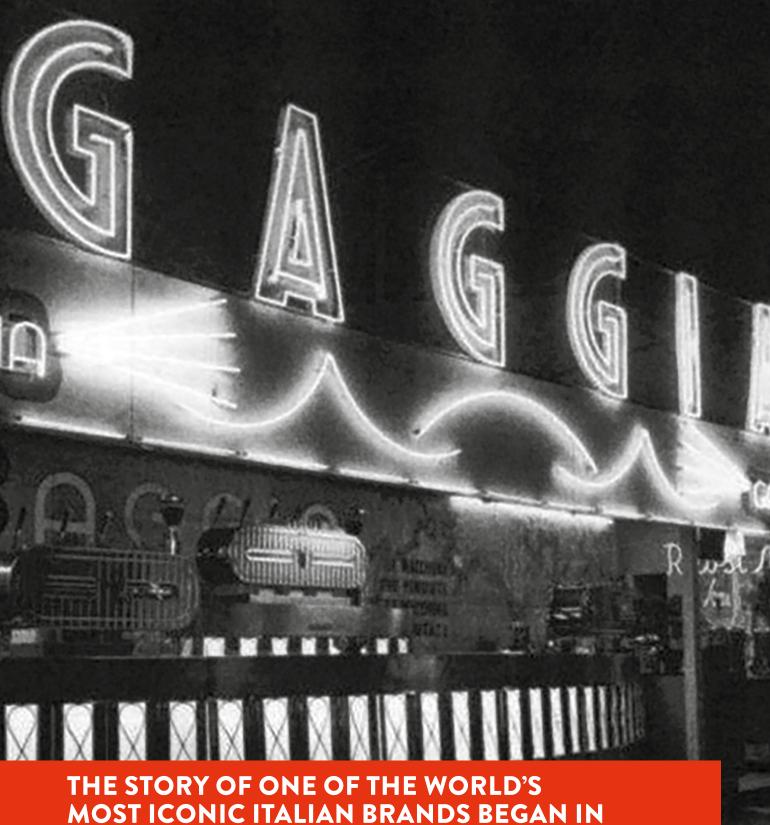

## REFINED PROFILES

The elegance of an iconic brand like Gaggia Milano is self-evident in the refined lines that characterize the design of La Solare. Its aluminium profiles with their inherent sparkle, the LED-illuminated dispensing area and the gleaming stainless-steel components are just some of the features of La Solare demonstrating the attention to detail that has been lavished on this machine ever since the design stage.

## YOUR BREAK IN FULL SAFETY

To ensure the safety of both operators and consumers, 'hygiene' is a top-priority with La Solare. Every aspect of the machine, its technologies and its design, have been scrutinised to ensure compliance with all current safety regulations.

Thanks to the presence of silver ions, the Pure Zone® adhesive film shields the touchscreen of La Solare, blocking microbial proliferation 24/7 - for up to 5 years. Pure Zone® is waterproof, compatible with all cleaning protocols and resistant to all leading cleaning and sanitizing products.

## AN ENHANCED MILK SYSTEM

La Solare has been designed to deliver high-quality, hot foamed milk-based beverages, time after time, year after year. What's more, its innovative on-board milk technology offers a couple of great advantages, for consumers and unskilled personnel alike.

# THE NEW Z4000 iX COFFEE GROUP

Z4000 iX is the innovative technology that further enhances the high-performing coffee technology that's part and parcel of Gaggia Milano's entire range of fully automatic machines.

Z4000 iX is a new brewing group, which boasts a heated stainless-steel chamber that ensures better stability, in terms of both temperature and quality perception.

This means that the impressive drink quality offered by La Solare remains consistent, from the first coffee of the day to the last. Available in a double version,up to 14 or 21 grams to meet the needs of international markets, the innovative Z4000 iX coffee group also allows you to offer a wider selection of drinks on your menu.