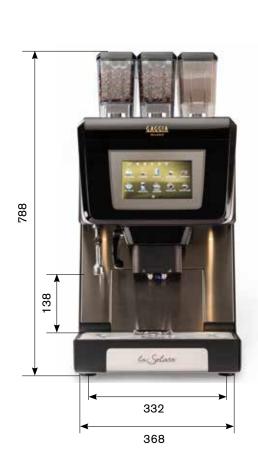

ards of hygiene and cleanliness are always guaranteed.

# THE NEW Z4000 iX COFFEE GROUP

Z4000 iX is the innovative technology that further enhances the high-performing coffee technology that's part and parcel of Gaggia Milano's entire range of fully automatic machines.



Z4000 iX is a new brewing group, which boasts a heated stainless-steel chamber that ensures better stability, in terms of both temperature and quality perception.



This means that the impressive drink quality offered by La Solare remains consistent, from the first coffee of the day to the last. Available in a double version,up to 14 or 21 grams to meet the needs of international markets, the innovative Z4000 iX coffee group also allows you to offer a wider selection of drinks on your menu.

## **DIMENSIONS & WEIGHT**





**WEIGHT:** 47 Kg



# la Solare

## TIMELESS **DESIGN MEETS INNOVATION AND EFFICIENCY**

### **DATA SHEET**

### **POWER SUPPLY**

230-240 V Voltage Frequency 50-60 Hz Maximum absorbed power 3200 W

### **TECHNICAL FEATURES**

LED-illuminated delivery area

Manually adjustable nozzle from 72 to 167 mm

Lateral hot water wand

Double nozzle for both coffee and milk dispensing

Programmable and Plug&Play cleaning cycles of the milk circuit

7-inch touchscreen

Up to 5 drink categories

Up to 10 selections per each page

Customisable User Interface: drink icons and background

Customisable access to programming

User interface in Self-service mode

Energy-saving: Soft and Deep modes

Integrated Wi-Fi and Bluetooth connectivity

Compatible with telemetry platform Coffeed

**USB** port

##