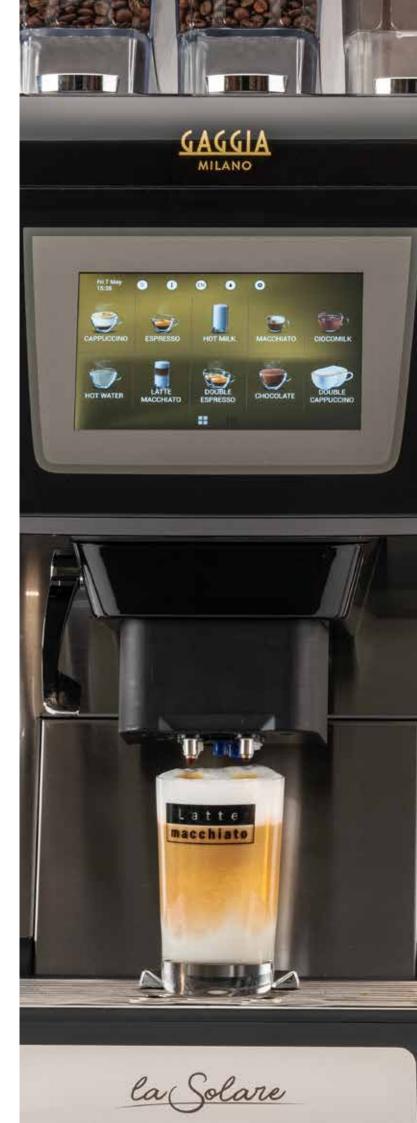

### **LIGHT UP YOUR BREAK!**

La Solare is the new, fully automatic coffee machine by Gaggia Milano. It is the culmination of a series of cutting-edge technological advances, designed to enhance one of the most important rituals of the day: the coffee break.

# A USER-FRIENDLY EXPERIENCE

We've used the same meticulous attention to detail to ensure that La Solare is intuitive and easy to. In fact, in self-service mode, which is accessible via the 7-inch touchscreen, customers can easily select and customize their own drinks.

7-inch touchscreen

Up to 5 drink categories

Up to 10 selections per each page

Customisable User Interface: drink icons and background

Customisable access to programming

User interface in Self-service mode

Energy-saving: Soft and Deep modes