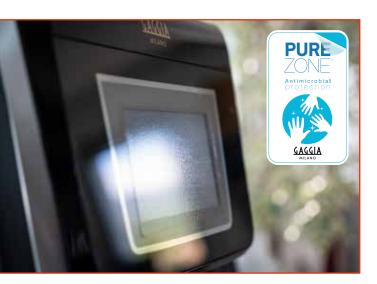

Thanks to the presence of silver ions, the Pure Zone® adhesive film shields the touchscreen of La Solare, blocking microbial proliferation 24/7 - for up to 5 years. Pure Zone® is waterproof, compatible with all cleaning protocols and resistant to all leading cleaning and sanitizing products.